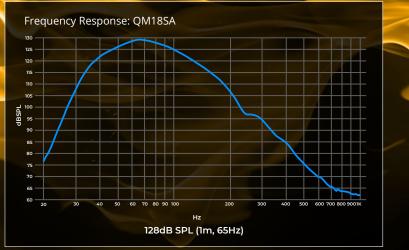

| SPECIFICATIONS            |                            |
|---------------------------|----------------------------|
| Freq. Range (-10dB):      | 36Hz~140Hz                 |
| Max Calculated SPL:       | 133dB                      |
| Frequency Response (-3dB) | 52.5Hz - 92.5Hz            |
| Amplifier Power:          | 1000W                      |
| LF Transducer:            | 18" / 450mm                |
| Crossover Frequency:      | 110Hz Preset and Optimised |
| Input Connector:          | Female XLR                 |
| Output Connector:         | Male XLR                   |
| AC Input:                 | AC220~240V 50Hz/60Hz       |
| Net Weight:               | 38.5kg                     |
| Shipping Weight:          | 43kg                       |
| Dimensions (WxHxD):       | 700mm x 530mm x 700mm      |
| Carton Size (WxHxD):      | 790mm x 620mm x 800mm      |